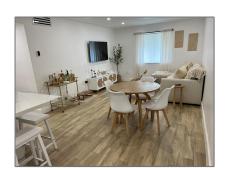

# Residential For Sale

805 Sqft - 8609 SW 68th Ct # 24, Pinecrest, Florida 33156

### Basic Details

| Property Type:  | Residential |  |
|-----------------|-------------|--|
| Listing Type:   | For Sale    |  |
| Listing ID:     | A11565622   |  |
| Price:          | \$389,000   |  |
| Bedrooms:       | 2           |  |
| Bathrooms:      | 1           |  |
| Square Footage: | 805 Sqft    |  |
| Year Built:     | 1968        |  |