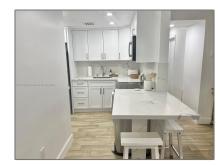

# Residential For Sale

805 Sqft - 8609 SW 68th Ct # 24, Pinecrest, Florida 33156

### Basic Details

| Property Type:  | Residential |  |
|-----------------|-------------|--|
| Listing Type:   | For Sale    |  |
| Listing ID:     | A11565622   |  |
| Price:          | \$389,000   |  |
| Bedrooms:       | 2           |  |
| Bathrooms:      | 1           |  |
| Square Footage: | 805 Sqft    |  |
| Year Built:     | 1968        |  |