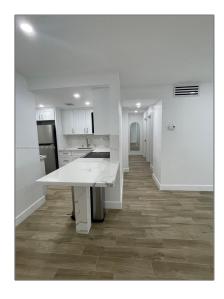

# Residential For Sale

805 Sqft - 8609 SW 68th Ct # 24, Pinecrest, Florida 33156

### Basic Details

| Property Type:  | Residential |  |
|-----------------|-------------|--|
| Listing Type:   | For Sale    |  |
| Listing ID:     | A11565622   |  |
| Price:          | \$389,000   |  |
| Bedrooms:       | 2           |  |
| Bathrooms:      | 1           |  |
| Square Footage: | 805 Sqft    |  |
| Year Built:     | 1968        |  |