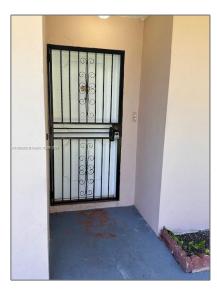

# **Residential Lease For Rent**

938 Sqft - 5835 W 20th Ave # 106, Hialeah, Florida 33012

### Basic **Details**

| Property Type:  | <b>Residential Lease</b> |  |
|-----------------|--------------------------|--|
| Listing Type:   | For Rent                 |  |
| Listing ID:     | A11564365                |  |
| Price:          | \$2,500                  |  |
| Bedrooms:       | 2                        |  |
| Bathrooms:      | 2                        |  |
| Square Footage: | 938 Sqft                 |  |
| Year Built:     | 1984                     |  |