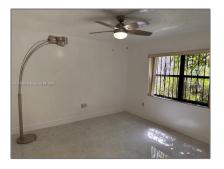

# **Residential Lease For Rent**

938 Sqft - 5835 W 20th Ave # 106, Hialeah, Florida 33012

### Basic **Details**

| Property Type:  | <b>Residential Lease</b> |  |
|-----------------|--------------------------|--|
| Listing Type:   | For Rent                 |  |
| Listing ID:     | A11564365                |  |
| Price:          | \$2,500                  |  |
| Bedrooms:       | 2                        |  |
| Bathrooms:      | 2                        |  |
| Square Footage: | 938 Sqft                 |  |
| Year Built:     | 1984                     |  |