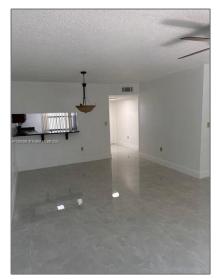

# **Residential Lease For Rent**

938 Sqft - 5835 W 20th Ave # 106, Hialeah, Florida 33012

### Basic **Details**

| Property Type:  | <b>Residential Lease</b> |  |
|-----------------|--------------------------|--|
| Listing Type:   | For Rent                 |  |
| Listing ID:     | A11564365                |  |
| Price:          | \$2,500                  |  |
| Bedrooms:       | 2                        |  |
| Bathrooms:      | 2                        |  |
| Square Footage: | 938 Sqft                 |  |
| Year Built:     | 1984                     |  |