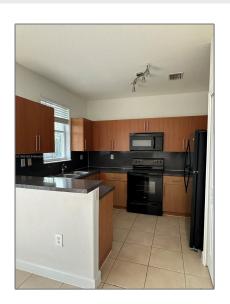

# Residential For Sale

1,732 Sqft - 2494 SE SE 15 CT, Homestead, Florida 33035

#### Basic Details

| Property Type:  | Residential |  |
|-----------------|-------------|--|
| Listing Type:   | For Sale    |  |
| Listing ID:     | A11565182   |  |
| Price:          | \$395,000   |  |
| Bedrooms:       | 4           |  |
| Bathrooms:      | 3           |  |
| Square Footage: | 1,732 Sqft  |  |
| Year Built:     | 2006        |  |