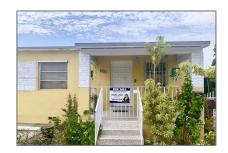

# Residential Income For Sale

2,809 Sqft - 662 E 21st St, Hialeah, Florida 33013

#### Basic Details

| Property Type:  | <b>Residential Income</b> |  |
|-----------------|---------------------------|--|
| Listing Type:   | For Sale                  |  |
| Listing ID:     | A11564034                 |  |
| Price:          | \$810,000                 |  |
| Square Footage: | 2,809 Sqft                |  |
| Year Built:     | 1950                      |  |

## Address Map

| Country:       | US                     |  |
|----------------|------------------------|--|
| State:         | FL                     |  |
| County:        | Miami-Dade County      |  |
| City:          | Hialeah                |  |
| Zipcode:       | 33013                  |  |
| Street:        | 662 E 21st St          |  |
| Building Name: | 6TH ADDN TO<br>HIALEAH |  |
| Floor Number:  | 0                      |  |
| Longitude:     | W81° 43' 52.5''        |  |
| Latitude:      | N25° 50' 27.5"         |  |