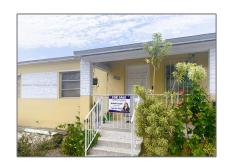

# Residential Income For Sale

2,809 Sqft - 662 E 21st St, Hialeah, Florida 33013

#### Basic Details

| Property Type:  | <b>Residential Income</b> |  |
|-----------------|---------------------------|--|
| Listing Type:   | For Sale                  |  |
| Listing ID:     | A11564034                 |  |
| Price:          | \$810,000                 |  |
| Square Footage: | 2,809 Sqft                |  |
| Year Built:     | 1950                      |  |

## Address Map

| Country:       | US                     |  |
|----------------|------------------------|--|
| State:         | FL                     |  |
| County:        | Miami-Dade County      |  |
| City:          | Hialeah                |  |
| Zipcode:       | 33013                  |  |
| Street:        | 662 E 21st St          |  |
| Building Name: | 6TH ADDN TO<br>HIALEAH |  |
| Floor Number:  | 0                      |  |
| Longitude:     | W81° 43' 52.5''        |  |
| Latitude:      | N25° 50' 27.5"         |  |