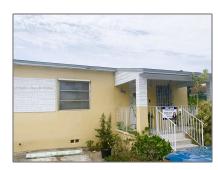

# Residential Income For Sale

2,809 Sqft - 662 E 21st St, Hialeah, Florida 33013

#### Basic Details

| Property Type:  | <b>Residential Income</b> |  |
|-----------------|---------------------------|--|
| Listing Type:   | For Sale                  |  |
| Listing ID:     | A11564034                 |  |
| Price:          | \$810,000                 |  |
| Square Footage: | 2,809 Sqft                |  |
| Year Built:     | 1950                      |  |

## Address Map

| Country:       | US                     |  |
|----------------|------------------------|--|
| State:         | FL                     |  |
| County:        | Miami-Dade County      |  |
| City:          | Hialeah                |  |
| Zipcode:       | 33013                  |  |
| Street:        | 662 E 21st St          |  |
| Building Name: | 6TH ADDN TO<br>HIALEAH |  |
| Floor Number:  | 0                      |  |
| Longitude:     | W81° 43' 52.5''        |  |
| Latitude:      | N25° 50' 27.5"         |  |