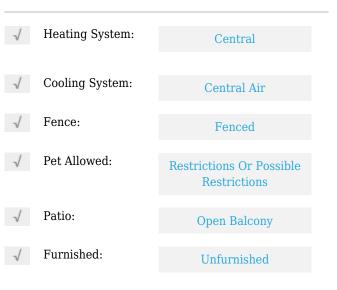

# **Residential For Sale**

1,458 Sqft - 18111 NW 68th Ave#G102, Hialeah, Florida 33015









### **Basic Details**

| Property Type:  | Residential |  |
|-----------------|-------------|--|
| Listing Type:   | For Sale    |  |
| Listing ID:     | A11564388   |  |
| Price:          | \$295,000   |  |
| Bedrooms:       | 2           |  |
| Bathrooms:      | 2           |  |
| Square Footage: | 1,458 Sqft  |  |
| Year Built:     | 1970        |  |

#### Features



## Address Map

| Country: | US                          |
|----------|-----------------------------|
| State:   | FL                          |
| County:  | Miami-Dade County           |
| City:    | Hialeah                     |
| Zipcode: | 33015                       |
| Street:  | 18111 NW 68th Ave<br># G102 |

| Building Name: | Venetian Gardens |
|----------------|------------------|
| Floor Number:  | 0                |
| Longitude:     | W81° 41' 23.6''  |
| Latitude:      | N25° 56' 12.5''  |

# Agent Info



Daniel Lombardi ☎ (305) 695-1600 ☎ (786) 525-6127 ᢂ daniel@lomardiproperties.com