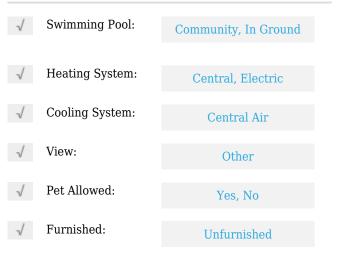

# **Residential Lease For Rent**

900 Sqft - 15400 SW 134th Pl **#** 404, Miami, Florida 33177





#### **Basic Details**

| Property Type:  | <b>Residential Lease</b> |  |
|-----------------|--------------------------|--|
| Listing Type:   | For Rent                 |  |
| Listing ID:     | A11564285                |  |
| Price:          | \$2,300                  |  |
| Bedrooms:       | 2                        |  |
| Bathrooms:      | 2                        |  |
| Square Footage: | 900 Sqft                 |  |
| Year Built:     | 1997                     |  |

#### Features



### Address Map

| Country:       | US                           |  |
|----------------|------------------------------|--|
| State:         | FL                           |  |
| County:        | Miami-Dade County            |  |
| City:          | Miami                        |  |
| Zipcode:       | 33177                        |  |
| Street:        | 15400 SW 134th Pl<br># 404   |  |
| Building Name: | VISTA ALEGRE<br>TOWNHOMES VI |  |
| Floor Number:  | 0                            |  |
| Longitude:     | W81° 35' 19.2''              |  |

Latitude:

## Agent Info



Daniel Lombardi ☎ (305) 695-1600 ☎ (786) 525-6127 ᢂ daniel@lomardiproperties.com