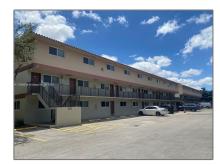

# Residential Lease For Rent

798 Sqft - 1650 W 44th Pl # 108, Hialeah, Florida 33012

### Basic Details

| Property Type:  | Residential Lease |  |
|-----------------|-------------------|--|
| Listing Type:   | For Rent          |  |
| Listing ID:     | A11564331         |  |
| Price:          | \$2,100           |  |
| Bedrooms:       | 2                 |  |
| Bathrooms:      | 1                 |  |
| Square Footage: | 798 Sqft          |  |
| Year Built:     | 1987              |  |
| Lot Area:       | 83.943 Saft       |  |