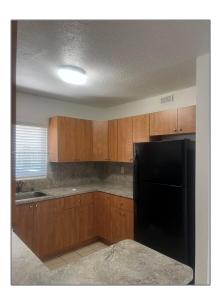

# Residential Lease For Rent

798 Sqft - 1650 W 44th Pl # 108, Hialeah, Florida 33012

### Basic Details

| Property Type:  | Residential Lease |  |
|-----------------|-------------------|--|
| Listing Type:   | For Rent          |  |
| Listing ID:     | A11564331         |  |
| Price:          | \$2,100           |  |
| Bedrooms:       | 2                 |  |
| Bathrooms:      | 1                 |  |
| Square Footage: | 798 Sqft          |  |
| Year Built:     | 1987              |  |
| Lot Area:       | 83.943 Saft       |  |