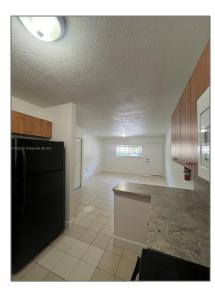

# Residential Lease For Rent

798 Sqft - 1650 W 44th Pl # 108, Hialeah, Florida 33012

### Basic Details

| Property Type:  | Residential Lease |  |
|-----------------|-------------------|--|
| Listing Type:   | For Rent          |  |
| Listing ID:     | A11564331         |  |
| Price:          | \$2,100           |  |
| Bedrooms:       | 2                 |  |
| Bathrooms:      | 1                 |  |
| Square Footage: | 798 Sqft          |  |
| Year Built:     | 1987              |  |
| Lot Area:       | 83.943 Saft       |  |