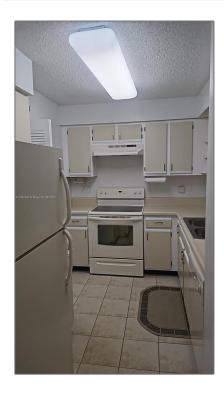

#### Basic Details

| Property Type:  | <b>Residential Lease</b> |  |
|-----------------|--------------------------|--|
| Listing Type:   | For Rent                 |  |
| Listing ID:     | A11564306                |  |
| Price:          | \$1,600                  |  |
| Bedrooms:       | 1                        |  |
| Bathrooms:      | 1                        |  |
| Square Footage: | 813 Sqft                 |  |
| Year Built:     | 1986                     |  |