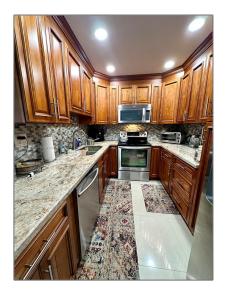

### Basic Details

| Property Type:  | <b>Residential Lease</b> |  |
|-----------------|--------------------------|--|
| Listing Type:   | For Rent                 |  |
| Listing ID:     | A11564107                |  |
| Price:          | \$1,800                  |  |
| Bedrooms:       | 1                        |  |
| Bathrooms:      | 1                        |  |
| Square Footage: | 798 Sqft                 |  |
| Year Built:     | 1970                     |  |

### Features

| $\sqrt{}$ | Swimming Pool: | Above Ground |
|-----------|----------------|--------------|
| $\sqrt{}$ | Furnished:     | Furnished    |

Building Name: **HEMISPHERES CONDO** 

Floor Number: **0** 