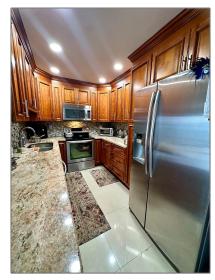

### Basic Details

| Property Type:  | <b>Residential Lease</b> |  |
|-----------------|--------------------------|--|
| Listing Type:   | For Rent                 |  |
| Listing ID:     | A11564107                |  |
| Price:          | \$1,800                  |  |
| Bedrooms:       | 1                        |  |
| Bathrooms:      | 1                        |  |
| Square Footage: | 798 Sqft                 |  |
| Year Built:     | 1970                     |  |

### Features

| $\sqrt{}$ | Swimming Pool: | Above Ground |
|-----------|----------------|--------------|
| $\sqrt{}$ | Furnished:     | Furnished    |

Building Name: **HEMISPHERES CONDO** 

Floor Number: **0** 