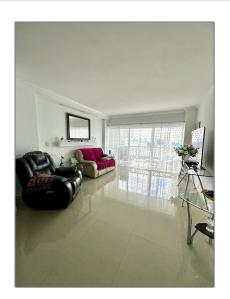

### Basic Details

| Property Type:  | <b>Residential Lease</b> |  |
|-----------------|--------------------------|--|
| Listing Type:   | For Rent                 |  |
| Listing ID:     | A11564107                |  |
| Price:          | \$1,800                  |  |
| Bedrooms:       | 1                        |  |
| Bathrooms:      | 1                        |  |
| Square Footage: | 798 Sqft                 |  |
| Year Built:     | 1970                     |  |

### Features

| $\sqrt{}$ | Swimming Pool: | Above Ground |
|-----------|----------------|--------------|
| $\sqrt{}$ | Furnished:     | Furnished    |

Building Name: **HEMISPHERES CONDO** 

Floor Number: **0** 