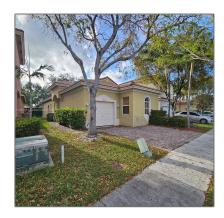

# Residential Lease For Rent

1,260 Sqft - 1016 NE 39th Ave # 1016, Homestead, Florida 33033

#### Basic Details

| Property Type:  | Residential Lease |  |
|-----------------|-------------------|--|
| Listing Type:   | For Rent          |  |
| Listing ID:     | A11561611         |  |
| Price:          | \$2,600           |  |
| Bedrooms:       | 4                 |  |
| Bathrooms:      | 2                 |  |
| Square Footage: | 1,260 Sqft        |  |
| Year Built:     | 2006              |  |
| Lot Area:       | 3,733 Sqft        |  |