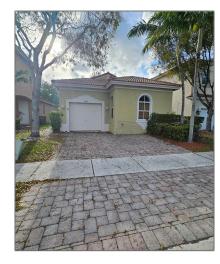

# Residential Lease For Rent

1,260 Sqft - 1016 NE 39th Ave # 1016, Homestead, Florida 33033

#### Basic Details

| Property Type:  | Residential Lease |  |
|-----------------|-------------------|--|
| Listing Type:   | For Rent          |  |
| Listing ID:     | A11561611         |  |
| Price:          | \$2,600           |  |
| Bedrooms:       | 4                 |  |
| Bathrooms:      | 2                 |  |
| Square Footage: | 1,260 Sqft        |  |
| Year Built:     | 2006              |  |
| Lot Area:       | 3,733 Sqft        |  |