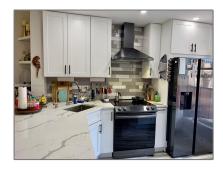

# **Residential Lease For Rent**

1,100 Sqft - 2339 SW 15th St # 26, Deerfield Beach, Florida 33442

### Basic **Details**

| Property Type:  | <b>Residential Lease</b> |  |
|-----------------|--------------------------|--|
| Listing Type:   | For Rent                 |  |
| Listing ID:     | A11563966                |  |
| Price:          | \$2,300                  |  |
| Bedrooms:       | 2                        |  |
| Bathrooms:      | 2                        |  |
| Square Footage: | 1,100 Sqft               |  |
| Year Built:     | 1980                     |  |