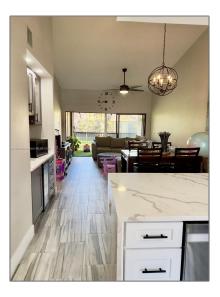

# **Residential Lease For Rent**

1,100 Sqft - 2339 SW 15th St # 26, Deerfield Beach, Florida 33442

### Basic **Details**

| Property Type:  | <b>Residential Lease</b> |  |
|-----------------|--------------------------|--|
| Listing Type:   | For Rent                 |  |
| Listing ID:     | A11563966                |  |
| Price:          | \$2,300                  |  |
| Bedrooms:       | 2                        |  |
| Bathrooms:      | 2                        |  |
| Square Footage: | 1,100 Sqft               |  |
| Year Built:     | 1980                     |  |