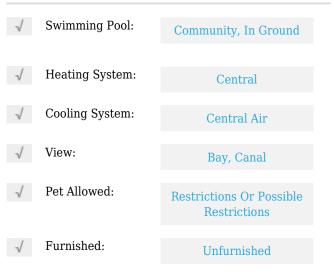

# **Residential Lease For Rent**

1,210 Sqft - 2127 Brickell Ave **#** 1606, Miami, Florida 33129





#### **Basic Details**

| Property Type:  | <b>Residential Lease</b> |  |
|-----------------|--------------------------|--|
| Listing Type:   | For Rent                 |  |
| Listing ID:     | A11562148                |  |
| Price:          | \$6,000                  |  |
| Bedrooms:       | 1                        |  |
| Bathrooms:      | 2                        |  |
| Square Footage: | 1,210 Sqft               |  |
| Year Built:     | 1993                     |  |

#### Features



### Address Map

| Country:       | US                          |  |
|----------------|-----------------------------|--|
| State:         | FL                          |  |
| County:        | Miami-Dade County           |  |
| City:          | Miami                       |  |
| Zipcode:       | 33129                       |  |
| Street:        | 2127 Brickell Ave #<br>1606 |  |
| Building Name: | BRISTOL TOWER<br>CONDO      |  |
| Floor Number:  | 0                           |  |
| Longitude:     | W81° 48' 2.4''              |  |

Latitude:

## Agent Info



Daniel Lombardi ☎ (305) 695-1600 ☎ (786) 525-6127 ᢂ daniel@lomardiproperties.com