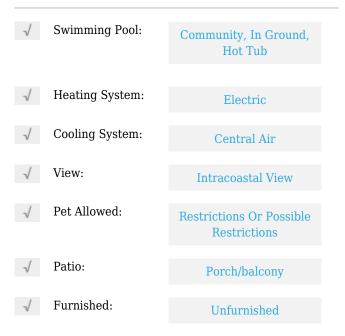

# **Residential Lease For Rent**

1,080 Sqft - 700 NE 26 TER # 2105, Miami, Florida 33137





#### **Basic Details**

| Property Type:  | <b>Residential Lease</b> |  |
|-----------------|--------------------------|--|
| Listing Type:   | For Rent                 |  |
| Listing ID:     | A11562795                |  |
| Price:          | \$5,600                  |  |
| Bedrooms:       | 2                        |  |
| Bathrooms:      | 2                        |  |
| Square Footage: | 1,080 Sqft               |  |

#### Features



## Address Map

| Country:      | US                      |  |
|---------------|-------------------------|--|
| State:        | FL                      |  |
| County:       | Miami-Dade County       |  |
| City:         | Miami                   |  |
| Zipcode:      | 33137                   |  |
| Street:       | 700 NE 26 TER #<br>2105 |  |
| Floor Number: | 0                       |  |
| Longitude:    | W81° 48' 51.2''         |  |

## Latitude:

# Agent Info



Daniel Lombardi ☎ (305) 695-1600 ☎ (786) 525-6127 ᢂ daniel@lomardiproperties.com