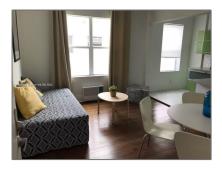

#### **Basic Details**

| Property Type:  | <b>Residential Lease</b> |  |
|-----------------|--------------------------|--|
| Listing Type:   | For Rent                 |  |
| Listing ID:     | A11563901                |  |
| Price:          | \$1,975                  |  |
| Bedrooms:       | 1                        |  |
| Bathrooms:      | 1                        |  |
| Square Footage: | 460 Sqft                 |  |
| Year Built:     | 1925                     |  |

#### Features

 $\checkmark$  Pet Allowed:

Maximum 20 Lbs

 $\checkmark$  Furnished:

Furnished