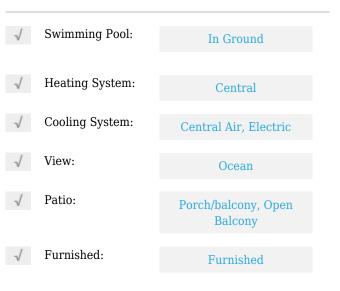

# **Residential Lease For Rent**

912 Sqft - 7135 Collins Ave # 1013, Miami Beach, Florida 33141









### **Basic Details**

| Property Type:  | <b>Residential Lease</b> |  |
|-----------------|--------------------------|--|
| Listing Type:   | For Rent                 |  |
| Listing ID:     | A11563517                |  |
| Price:          | \$2,350                  |  |
| Bedrooms:       | 1                        |  |
| Bathrooms:      | 2                        |  |
| Square Footage: | 912 Sqft                 |  |
| Year Built:     | 1970                     |  |

#### Features



## Address Map

| Country: | US                         |
|----------|----------------------------|
| State:   | FL                         |
| County:  | Miami-Dade County          |
| City:    | Miami Beach                |
| Zipcode: | 33141                      |
| Street:  | 7135 Collins Ave #<br>1013 |

| Building Name: | BURLEIGH HOUSE<br>CONDO |  |
|----------------|-------------------------|--|
| Floor Number:  | 0                       |  |
| Longitude:     | W81° 52' 48.5''         |  |
| Latitude:      | N25° 51' 23.4''         |  |

# Agent Info



Daniel Lombardi ☎ (305) 695-1600 ☎ (786) 525-6127 ᢂ daniel@lomardiproperties.com