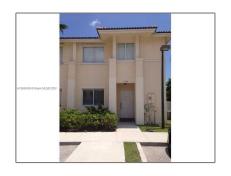

# Residential For Sale

1,288 Sqft - 5401 SW 41st St # 5401, Pembroke Park, Florida 33023

### Basic Details

| Property Type:  | Residential |  |
|-----------------|-------------|--|
| Listing Type:   | For Sale    |  |
| Listing ID:     | A11563440   |  |
| Price:          | \$395,000   |  |
| Bedrooms:       | 3           |  |
| Bathrooms:      | 2           |  |
| Half Bathrooms: | 1           |  |
| Square Footage: | 1,288 Sqft  |  |
| Year Built:     | 2006        |  |

Address Map

| Country:       | US                        |  |
|----------------|---------------------------|--|
| State:         | FL                        |  |
| County:        | <b>Broward County</b>     |  |
| City:          | Pembroke Park             |  |
| Zipcode:       | 33023                     |  |
| Street:        | 5401 SW 41st St #<br>5401 |  |
| Building Name: | HOLLYWOOD<br>RIDGE-FARMS  |  |
| Floor Number:  | 0                         |  |
|                |                           |  |