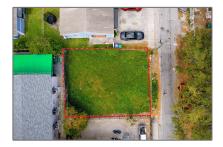

## Commercial Land For Sale

- 5921 NW 1st Ave, Miami, Florida 33127

## Basic Details

| Property Type: | <b>Commercial Land</b> |
|----------------|------------------------|
| Listing Type:  | For Sale               |
| Listing ID:    | A11560938              |
| Price:         | \$378,787              |
| Lot Area:      | 5,500 Sqft             |

## Address Map

| Country:       | US                        |  |
|----------------|---------------------------|--|
| State:         | FL                        |  |
| County:        | Miami-Dade County         |  |
| City:          | Miami                     |  |
| Zipcode:       | 33127                     |  |
| Street:        | 5921 NW 1st Ave           |  |
| Building Name: | HIGH SCHOOL<br>PARK TRACT |  |
| Floor Number:  | 0                         |  |
| Longitude:     | W81° 48' 8.7"             |  |
| Latitude:      | N25° 49' 48.1''           |  |