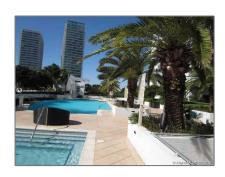

### **Features**

✓ Swimming Pool: In Ground✓ Furnished: Unfurnished

Longitude: W81° 48' 29.7"

Latitude: **N25° 45' 47.9''** 