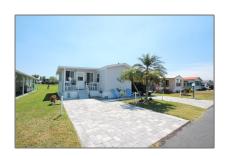

# Residential For Sale

1,078 Sqft - 1601 SE Highway 441, Okeechobee, Florida 34974

#### Basic Details

| Property Type:  | Residential |  |
|-----------------|-------------|--|
| Listing Type:   | For Sale    |  |
| Listing ID:     | A11563193   |  |
| Price:          | \$145,900   |  |
| Bedrooms:       | 2           |  |
| Rooms:          | 6           |  |
| Bathrooms:      | 2           |  |
| Square Footage: | 1,078 Sqft  |  |
| Year Built:     | 1992        |  |