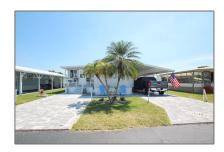

# Residential For Sale

1,078 Sqft - 1601 SE Highway 441, Okeechobee, Florida 34974

#### Basic Details

| Property Type:  | Residential |  |
|-----------------|-------------|--|
| Listing Type:   | For Sale    |  |
| Listing ID:     | A11563193   |  |
| Price:          | \$145,900   |  |
| Bedrooms:       | 2           |  |
| Rooms:          | 6           |  |
| Bathrooms:      | 2           |  |
| Square Footage: | 1,078 Sqft  |  |
| Year Built:     | 1992        |  |