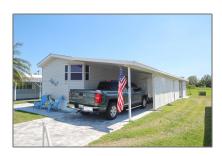

# Residential For Sale

1,078 Sqft - 1601 SE Highway 441, Okeechobee, Florida 34974

#### Basic Details

| Property Type:  | Residential |  |
|-----------------|-------------|--|
| Listing Type:   | For Sale    |  |
| Listing ID:     | A11563193   |  |
| Price:          | \$145,900   |  |
| Bedrooms:       | 2           |  |
| Rooms:          | 6           |  |
| Bathrooms:      | 2           |  |
| Square Footage: | 1,078 Sqft  |  |
| Year Built:     | 1992        |  |