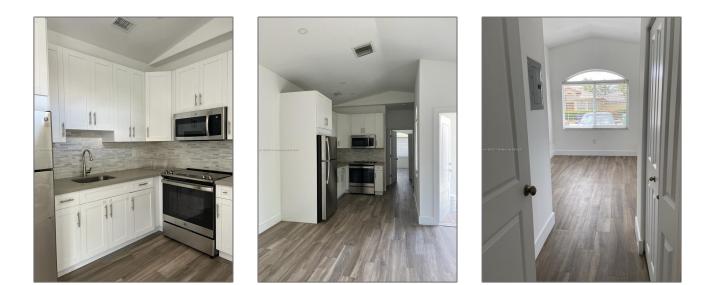

# **Residential Lease For Rent**

650 Sqft - 1036 SW 141 CT # 0, Miami, Florida 33184

### Basic Details

| Property Type:  | <b>Residential Lease</b> |  |
|-----------------|--------------------------|--|
| Listing Type:   | For Rent                 |  |
| Listing ID:     | A11563017                |  |
| Price:          | \$1,750                  |  |
| Bedrooms:       | 1                        |  |
| Bathrooms:      | 1                        |  |
| Square Footage: | 650 Sqft                 |  |
| Year Built:     | 1994                     |  |
| Lot Area:       | 4,640 Sqft               |  |