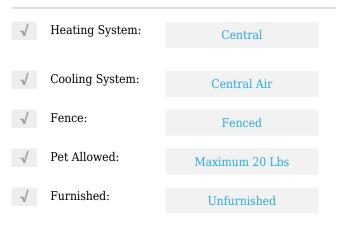

# **Residential Lease For Rent**

1,800 Sqft - 14555 SW 115 Ter, Miami, Florida 33186









### **Basic Details**

| Property Type:  | <b>Residential Lease</b> |  |
|-----------------|--------------------------|--|
| Listing Type:   | For Rent                 |  |
| Listing ID:     | A11562283                |  |
| Price:          | \$3,700                  |  |
| Bedrooms:       | 3                        |  |
| Bathrooms:      | 2                        |  |
| Half Bathrooms: | 1                        |  |
| Square Footage: | 1,800 Sqft               |  |
| Year Built:     | 1997                     |  |
| Lot Area:       | 6,276 Sqft               |  |

#### Features



## Address Map

| Country: | US                |  |
|----------|-------------------|--|
| State:   | FL                |  |
| County:  | Miami-Dade County |  |
| City:    | Miami             |  |

| Zipcode:       | 33186            |  |
|----------------|------------------|--|
| Street:        | 14555 SW 115 Ter |  |
| Building Name: | LE MIRAGE        |  |
| Floor Number:  | 0                |  |
| Longitude:     | W81° 34' 11.3''  |  |
| Latitude:      | N25° 39' 35''    |  |

# Agent Info



Daniel Lombardi ☎ (305) 695-1600 ☎ (786) 525-6127 ᢂ daniel@lomardiproperties.com