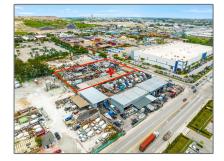

## Commercial Land For Sale

- 8720 NW 93rd St, Medley, Florida 33178

## Address Map

| Property Type: | <b>Commercial Land</b> |
|----------------|------------------------|
| Listing Type:  | For Sale               |
| Listing ID:    | A11417526              |
| Price:         | \$4,500,000            |
| Lot Area:      | 64,082 Sqft            |
|                |                        |

| Country:       | US                         |  |
|----------------|----------------------------|--|
| State:         | FL                         |  |
| County:        | Miami-Dade County          |  |
| City:          | Medley                     |  |
| Zipcode:       | 33178                      |  |
| Street:        | 8720 NW 93rd St            |  |
| Building Name: | R/S OF SUNNY<br>SLOPE GDNS |  |
| Floor Number:  | 0                          |  |
| Longitude:     | W81° 39' 38.1''            |  |
| Latitude:      | N25° 51' 24.8''            |  |