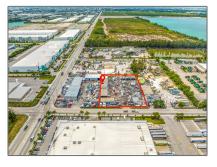

## Commercial Land For Sale

- 8720 NW 93rd St, Medley, Florida 33178

## Address Map

| Property Type: | <b>Commercial Land</b> |
|----------------|------------------------|
| Listing Type:  | For Sale               |
| Listing ID:    | A11417526              |
| Price:         | \$4,500,000            |
| Lot Area:      | 64,082 Sqft            |
|                |                        |

| Country:       | US                         |  |
|----------------|----------------------------|--|
| State:         | FL                         |  |
| County:        | Miami-Dade County          |  |
| City:          | Medley                     |  |
| Zipcode:       | 33178                      |  |
| Street:        | 8720 NW 93rd St            |  |
| Building Name: | R/S OF SUNNY<br>SLOPE GDNS |  |
| Floor Number:  | 0                          |  |
| Longitude:     | W81° 39' 38.1''            |  |
| Latitude:      | N25° 51' 24.8''            |  |