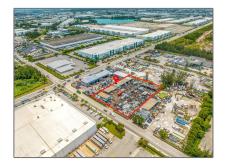

## Commercial Land For Sale

- 8720 NW 93rd St, Medley, Florida 33178

## Address Map

| Property Type: | <b>Commercial Land</b> |
|----------------|------------------------|
| Listing Type:  | For Sale               |
| Listing ID:    | A11417526              |
| Price:         | \$4,500,000            |
| Lot Area:      | 64,082 Sqft            |
|                |                        |

| Country:       | US                         |  |
|----------------|----------------------------|--|
| State:         | FL                         |  |
| County:        | Miami-Dade County          |  |
| City:          | Medley                     |  |
| Zipcode:       | 33178                      |  |
| Street:        | 8720 NW 93rd St            |  |
| Building Name: | R/S OF SUNNY<br>SLOPE GDNS |  |
| Floor Number:  | 0                          |  |
| Longitude:     | W81° 39' 38.1''            |  |
| Latitude:      | N25° 51' 24.8''            |  |