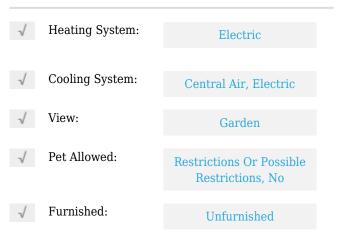

# **Residential Lease For Rent**

900 Sqft - 461 NW 135th Way # C, Plantation, Florida 33325









### **Basic Details**

| Property Type:  | <b>Residential Lease</b> |
|-----------------|--------------------------|
| Listing Type:   | For Rent                 |
| Listing ID:     | A11557806                |
| Price:          | \$1,200                  |
| Bathrooms:      | 1                        |
| Square Footage: | 900 Sqft                 |
| Year Built:     | 1981                     |
| Lot Area:       | 3,440 Sqft               |

#### Features



## Address Map

| US                      |
|-------------------------|
| FL                      |
| <b>Broward County</b>   |
| Plantation              |
| 33325                   |
| 461 NW 135th Way<br># C |
|                         |

| Building Name: | SUNSHINE CITY   |  |
|----------------|-----------------|--|
| Floor Number:  | 0               |  |
| Longitude:     | W81° 40' 12.7'' |  |
| Latitude:      | N26° 7' 33.5''  |  |

# Agent Info



Daniel Lombardi ☎ (305) 695-1600 ☎ (786) 525-6127 ᢂ daniel@lomardiproperties.com