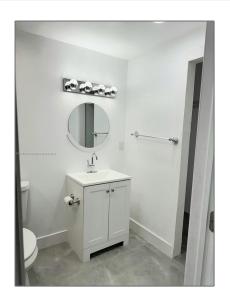

### Basic Details

| Property Type:  | <b>Residential Lease</b> |  |
|-----------------|--------------------------|--|
| Listing Type:   | For Rent                 |  |
| Listing ID:     | A11555759                |  |
| Price:          | \$1,050                  |  |
| Bathrooms:      | 1                        |  |
| Square Footage: | 1,677 Sqft               |  |
| Year Built:     | 1970                     |  |
| Lot Area:       | 7,812 Sqft               |  |