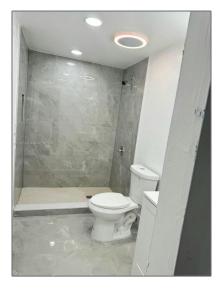

### Basic Details

| Property Type:  | <b>Residential Lease</b> |  |
|-----------------|--------------------------|--|
| Listing Type:   | For Rent                 |  |
| Listing ID:     | A11555759                |  |
| Price:          | \$1,050                  |  |
| Bathrooms:      | 1                        |  |
| Square Footage: | 1,677 Sqft               |  |
| Year Built:     | 1970                     |  |
| Lot Area:       | 7,812 Sqft               |  |