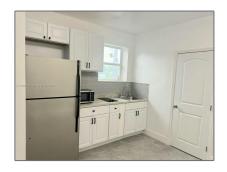

### Basic Details

| Property Type:  | <b>Residential Lease</b> |  |
|-----------------|--------------------------|--|
| Listing Type:   | For Rent                 |  |
| Listing ID:     | A11555759                |  |
| Price:          | \$1,050                  |  |
| Bathrooms:      | 1                        |  |
| Square Footage: | 1,677 Sqft               |  |
| Year Built:     | 1970                     |  |
| Lot Area:       | 7,812 Sqft               |  |