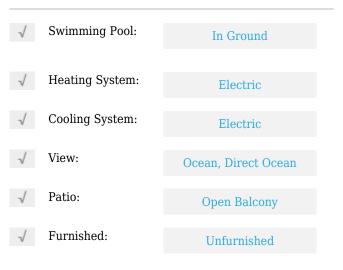

# **Residential Lease For Rent**

1,455 Sqft - 7135 Collins Ave # 1515, Miami Beach, Florida 33141









#### **Basic Details**

| Property Type:  | <b>Residential Lease</b> |  |
|-----------------|--------------------------|--|
| Listing Type:   | For Rent                 |  |
| Listing ID:     | A11555789                |  |
| Price:          | \$3,900                  |  |
| Bedrooms:       | 2                        |  |
| Bathrooms:      | 2                        |  |
| Square Footage: | 1,455 Sqft               |  |
| Year Built:     | 1970                     |  |

#### Features



### Address Map

| Country: | US                 |  |
|----------|--------------------|--|
| State:   | FL                 |  |
| County:  | Miami-Dade County  |  |
| City:    | Miami Beach        |  |
| Zipcode: | 33141              |  |
| Street:  | 7135 Collins Ave # |  |
|          | 1515               |  |

| Building Name: | BURLEIGH HOUSE<br>CONDO |  |
|----------------|-------------------------|--|
| Floor Number:  | 0                       |  |
| Longitude:     | W81° 52' 48.5''         |  |
| Latitude:      | N25° 51' 23.4''         |  |

## Agent Info



Daniel Lombardi ☎ (305) 695-1600 ☎ (786) 525-6127 ᢂ daniel@lomardiproperties.com