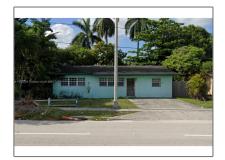

# Residential For Sale

1,535 Sqft - 13520 NW 17th Ave, Opa-Locka, Florida 33054

### Basic Details

| Property Type:  | Residential |  |
|-----------------|-------------|--|
| Listing Type:   | For Sale    |  |
| Listing ID:     | A11555235   |  |
| Price:          | \$339,999   |  |
| Bedrooms:       | 3           |  |
| Bathrooms:      | 2           |  |
| Square Footage: | 1,535 Sqft  |  |
| Year Built:     | 1956        |  |
| Lot Area:       | 6,911 Sqft  |  |

### Address Map

| Country: | US                |
|----------|-------------------|
| State:   | FL                |
| County:  | Miami-Dade County |
| City:    | Opa-Locka         |
| Zipcode: | 33054             |