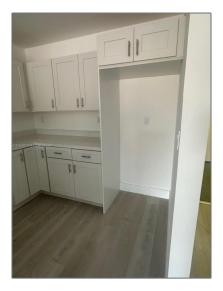

### Basic Details

| Property Type:  | <b>Residential Lease</b> |  |
|-----------------|--------------------------|--|
| Listing Type:   | For Rent                 |  |
| Listing ID:     | A11555265                |  |
| Price:          | \$1,900                  |  |
| Bedrooms:       | 1                        |  |
| Bathrooms:      | 1                        |  |
| Square Footage: | 124,822 Sqft             |  |
| Year Built:     | 1970                     |  |
| Lot Area:       | 87,025 Sqft              |  |

#### Features

| <br>Pet Allowed: | Restrictions Or Possible<br>Restrictions |
|------------------|------------------------------------------|
| <br>Furnished:   | Unfurnished                              |