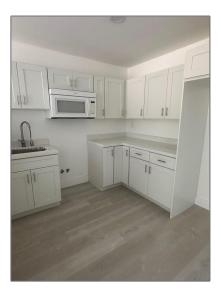

### Basic Details

| Property Type:  | <b>Residential Lease</b> |  |
|-----------------|--------------------------|--|
| Listing Type:   | For Rent                 |  |
| Listing ID:     | A11555265                |  |
| Price:          | \$1,900                  |  |
| Bedrooms:       | 1                        |  |
| Bathrooms:      | 1                        |  |
| Square Footage: | 124,822 Sqft             |  |
| Year Built:     | 1970                     |  |
| Lot Area:       | 87,025 Sqft              |  |

#### Features

| <br>Pet Allowed: | Restrictions Or Possible<br>Restrictions |
|------------------|------------------------------------------|
| <br>Furnished:   | Unfurnished                              |