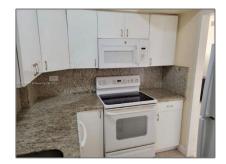

### Basic Details

| Property Type:  | Residential Lease |  |
|-----------------|-------------------|--|
| Listing Type:   | For Rent          |  |
| Listing ID:     | A11555302         |  |
| Price:          | \$2,100           |  |
| Bedrooms:       | 1                 |  |
| Bathrooms:      | 1                 |  |
| Square Footage: | 750 Sqft          |  |
| Year Built:     | 1964              |  |