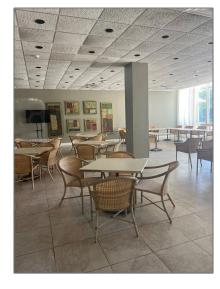

### Features

| $\sqrt{}$ | Swimming Pool:  | Community                         |
|-----------|-----------------|-----------------------------------|
| $\sqrt{}$ | Heating System: | Central                           |
| $\sqrt{}$ | Cooling System: | Central Air                       |
| $\sqrt{}$ | View:           | Intracoastal View, Pool,<br>Water |
| $\sqrt{}$ | Furnished:      | Unfurnished                       |