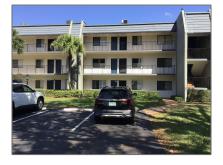

# **Residential Lease For Rent**

730 Sqft - 4832 Esedra Ct **#** 208, Lake Worth, Florida 33467

### Basic **Details**

| Property Type:  | <b>Residential Lease</b> |  |
|-----------------|--------------------------|--|
| Listing Type:   | For Rent                 |  |
| Listing ID:     | A11550836                |  |
| Price:          | \$1,550                  |  |
| Bedrooms:       | 1                        |  |
| Bathrooms:      | 1                        |  |
| Square Footage: | 730 Sqft                 |  |
| Year Built:     | 1973                     |  |

#### Features

 $\checkmark$  Furnished:

Unfurnished

| Building Name: | FOUNTAINS OF<br>PALM BEACH C |  |
|----------------|------------------------------|--|
| Floor Number:  | 0                            |  |
| Longitude:     | W81° 51' 5.7''               |  |
| Latitude:      | N26° 36' 30.1''              |  |