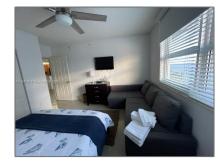

### Basic Details

| Property Type:  | Residential Lease |  |
|-----------------|-------------------|--|
| Listing Type:   | For Rent          |  |
| Listing ID:     | A11554740         |  |
| Price:          | \$3,500           |  |
| Bedrooms:       | 2                 |  |
| Bathrooms:      | 2                 |  |
| Square Footage: | 1,000 Sqft        |  |
| Year Built:     | 2002              |  |

### Features

| $\sqrt{}$ | Swimming Pool: | Above Ground   |
|-----------|----------------|----------------|
| $\sqrt{}$ | Pet Allowed:   | Maximum 20 Lbs |
| $\sqrt{}$ | Furnished:     | Furnished      |