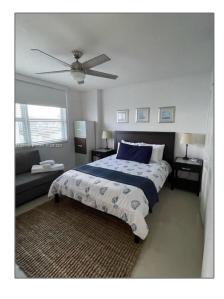

### Basic Details

| Property Type:  | Residential Lease |  |
|-----------------|-------------------|--|
| Listing Type:   | For Rent          |  |
| Listing ID:     | A11554740         |  |
| Price:          | \$3,500           |  |
| Bedrooms:       | 2                 |  |
| Bathrooms:      | 2                 |  |
| Square Footage: | 1,000 Sqft        |  |
| Year Built:     | 2002              |  |

### Features

| $\sqrt{}$ | Swimming Pool: | Above Ground   |
|-----------|----------------|----------------|
| $\sqrt{}$ | Pet Allowed:   | Maximum 20 Lbs |
| $\sqrt{}$ | Furnished:     | Furnished      |