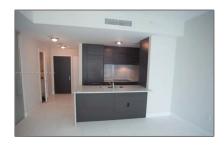

#### Property Type: **Residential Lease For Rent** Listing Type: Listing ID: A11554578 \$3,700 Price: Bedrooms: 1 2 Bathrooms: 1,031 Sqft Square Footage: Year Built: 2008

### **Features**

| √ Swimming Pool:  | Community, Private                       |
|-------------------|------------------------------------------|
| √ Heating System: | Central, Electric                        |
| √ Cooling System: | Central Air, Electric                    |
| √ View:           | Bay                                      |
| √ Pet Allowed:    | Restrictions Or Possible<br>Restrictions |
| √ Furnished:      | Unfurnished                              |