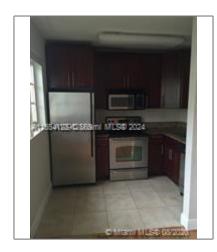

# Residential Lease For Rent

879 Sqft - 340 84th St # 6, Miami Beach, Florida 33141

### Basic Details

| Property Type:  | Residential Lease |  |
|-----------------|-------------------|--|
| Listing Type:   | For Rent          |  |
| Listing ID:     | A11554128         |  |
| Price:          | \$2,400           |  |
| Bedrooms:       | 2                 |  |
| Bathrooms:      | 1                 |  |
| Square Footage: | 879 Sqft          |  |
| Year Built:     | 1955              |  |