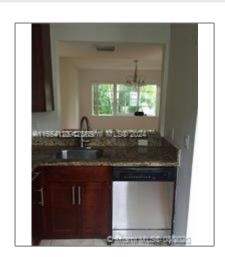

# Residential Lease For Rent

879 Sqft - 340 84th St # 6, Miami Beach, Florida 33141

### Basic Details

| Property Type:  | Residential Lease |  |
|-----------------|-------------------|--|
| Listing Type:   | For Rent          |  |
| Listing ID:     | A11554128         |  |
| Price:          | \$2,400           |  |
| Bedrooms:       | 2                 |  |
| Bathrooms:      | 1                 |  |
| Square Footage: | 879 Sqft          |  |
| Year Built:     | 1955              |  |