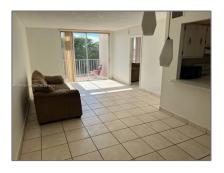

# **Residential For Sale**

800 Sqft - 2017 NW 46th Ave # A510, Lauderhill, Florida 33313

#### Basic **Details**

| Property Type:  | Residential |  |
|-----------------|-------------|--|
| Listing Type:   | For Sale    |  |
| Listing ID:     | A11551125   |  |
| Price:          | \$140,000   |  |
| Bedrooms:       | 1           |  |
| Bathrooms:      | 1           |  |
| Half Bathrooms: | 1           |  |
| Square Footage: | 800 Sqft    |  |
| Year Built:     | 1973        |  |