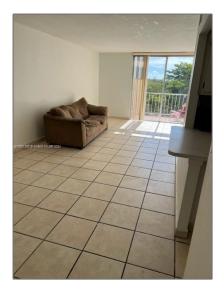

# **Residential For Sale**

800 Sqft - 2017 NW 46th Ave # A510, Lauderhill, Florida 33313

#### Basic **Details**

| Property Type:  | Residential |  |
|-----------------|-------------|--|
| Listing Type:   | For Sale    |  |
| Listing ID:     | A11551125   |  |
| Price:          | \$140,000   |  |
| Bedrooms:       | 1           |  |
| Bathrooms:      | 1           |  |
| Half Bathrooms: | 1           |  |
| Square Footage: | 800 Sqft    |  |
| Year Built:     | 1973        |  |