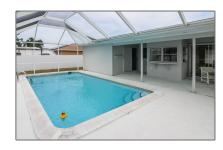

### Features

| √ Swimming Pool:  | In Ground             |
|-------------------|-----------------------|
| √ Cooling System: | Central Air           |
| √ View:           | Pool                  |
| √ Patio:          | Patio, Screened Porch |