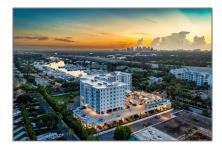

# Residential Lease For Rent

777 Sqft - 2500 SW 22nd Ter # 817, Fort Lauderdale, Florida 33312

### Basic Details

| Property Type:  | <b>Residential Lease</b> |  |
|-----------------|--------------------------|--|
| Listing Type:   | For Rent                 |  |
| Listing ID:     | A11550086                |  |
| Price:          | \$2,599                  |  |
| Bedrooms:       | 1                        |  |
| Bathrooms:      | 1                        |  |
| Square Footage: | 777 Sqft                 |  |
| Lot Area:       | 121,794 Sqft             |  |

### Address Map

| Country:       | US                           |
|----------------|------------------------------|
| State:         | FL                           |
| County:        | <b>Broward County</b>        |
| City:          | Fort Lauderdale              |
| Zipcode:       | 33312                        |
| Street:        | 2500 SW 22nd Ter<br># 817    |
| Building Name: | 2275 W STATE<br>ROAD 84 PLAT |
| Floor Number:  | 0                            |
| Longitude:     | W81° 49' 41.9''              |
|                |                              |