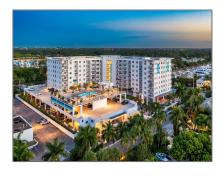

# Residential Lease For Rent

777 Sqft - 2500 SW 22nd Ter # 817, Fort Lauderdale, Florida 33312

### Basic Details

| Property Type:  | <b>Residential Lease</b> |  |
|-----------------|--------------------------|--|
| Listing Type:   | For Rent                 |  |
| Listing ID:     | A11550086                |  |
| Price:          | \$2,599                  |  |
| Bedrooms:       | 1                        |  |
| Bathrooms:      | 1                        |  |
| Square Footage: | 777 Sqft                 |  |
| Lot Area:       | 121,794 Sqft             |  |

### Address Map

| Country:       | US                           |
|----------------|------------------------------|
| State:         | FL                           |
| County:        | <b>Broward County</b>        |
| City:          | Fort Lauderdale              |
| Zipcode:       | 33312                        |
| Street:        | 2500 SW 22nd Ter<br># 817    |
| Building Name: | 2275 W STATE<br>ROAD 84 PLAT |
| Floor Number:  | 0                            |
| Longitude:     | W81° 49' 41.9''              |
|                |                              |