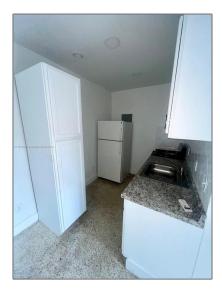

# Residential Lease For Rent

 $400~\mathrm{Sqft}$  -  $2130~\mathrm{NW}$  28th St # A2, Miami, Florida 33142

### Basic Details

| Property Type:  | <b>Residential Lease</b> |  |
|-----------------|--------------------------|--|
| Listing Type:   | For Rent                 |  |
| Listing ID:     | A11550846                |  |
| Price:          | \$1,500                  |  |
| Bathrooms:      | 1                        |  |
| Square Footage: | 400 Sqft                 |  |
| Year Built:     | 1962                     |  |
| Lot Area:       | 6,650 Sqft               |  |