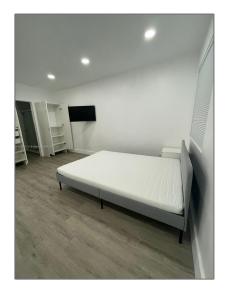

### Basic Details

| Property Type:  | Residential Lease |  |
|-----------------|-------------------|--|
| Listing Type:   | For Rent          |  |
| Listing ID:     | A11550178         |  |
| Price:          | \$1,700           |  |
| Bathrooms:      | 1                 |  |
| Square Footage: | 350 Sqft          |  |
| Year Built:     | 1940              |  |
| Lot Area:       | 9,320 Sqft        |  |

### Features

| ✓ Cooling System: | Central Air                              |
|-------------------|------------------------------------------|
| √ Pet Allowed:    | Restrictions Or Possible<br>Restrictions |
| √ Furnished:      | Furnished                                |