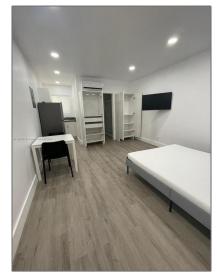

### Basic Details

| Property Type:  | Residential Lease |  |
|-----------------|-------------------|--|
| Listing Type:   | For Rent          |  |
| Listing ID:     | A11550178         |  |
| Price:          | \$1,700           |  |
| Bathrooms:      | 1                 |  |
| Square Footage: | 350 Sqft          |  |
| Year Built:     | 1940              |  |
| Lot Area:       | 9,320 Sqft        |  |

### Features

| ✓ Cooling System: | Central Air                              |
|-------------------|------------------------------------------|
| √ Pet Allowed:    | Restrictions Or Possible<br>Restrictions |
| √ Furnished:      | Furnished                                |