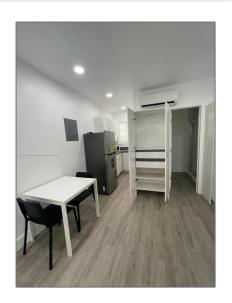

### Basic Details

| Property Type:  | Residential Lease |  |
|-----------------|-------------------|--|
| Listing Type:   | For Rent          |  |
| Listing ID:     | A11550178         |  |
| Price:          | \$1,700           |  |
| Bathrooms:      | 1                 |  |
| Square Footage: | 350 Sqft          |  |
| Year Built:     | 1940              |  |
| Lot Area:       | 9,320 Sqft        |  |

### Features

| ✓ Cooling System: | Central Air                              |
|-------------------|------------------------------------------|
| √ Pet Allowed:    | Restrictions Or Possible<br>Restrictions |
| √ Furnished:      | Furnished                                |