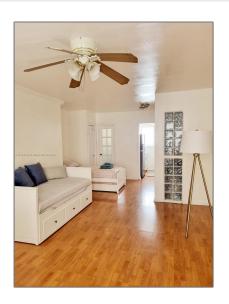

### Basic Details

| Property Type:  | <b>Residential Lease</b> |  |
|-----------------|--------------------------|--|
| Listing Type:   | For Rent                 |  |
| Listing ID:     | A11549190                |  |
| Price:          | \$1,750                  |  |
| Bathrooms:      | 1                        |  |
| Square Footage: | 409 Sqft                 |  |
| Year Built:     | 1957                     |  |

#### Features

√ Furnished:

Furnished

Floor Number:

Longitude: **W81° 51' 54.9''** 

Latitude: **N25° 46' 44''** 