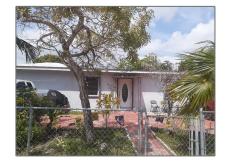

# Residential For Sale

2,022 Sqft - 625 E 28th St, Hialeah, Florida 33013

### Basic Details

| Property Type:  | Residential |  |
|-----------------|-------------|--|
| Listing Type:   | For Sale    |  |
| Listing ID:     | A11549399   |  |
| Price:          | \$1,300,000 |  |
| Bedrooms:       | 3           |  |
| Bathrooms:      | 2           |  |
| Square Footage: | 2,022 Sqft  |  |
| Year Built:     | 1950        |  |
| Lot Area:       | 8,400 Sqft  |  |

## Address Map

| Country:       | US                          |  |
|----------------|-----------------------------|--|
| State:         | FL                          |  |
| County:        | Miami-Dade County           |  |
| City:          | Hialeah                     |  |
| Zipcode:       | 33013                       |  |
| Street:        | 625 E 28th St               |  |
| Building Name: | HIALEAH 13TH<br>ADDN AMD PL |  |
| Floor Number:  | 0                           |  |
| Longitude:     | W81° 43' 48.8''             |  |
|                |                             |  |