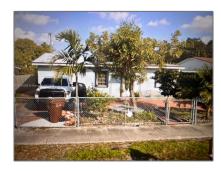

# Residential For Sale

2,022 Sqft - 625 E 28th St, Hialeah, Florida 33013

### Basic Details

| Property Type:  | Residential |  |
|-----------------|-------------|--|
| Listing Type:   | For Sale    |  |
| Listing ID:     | A11549399   |  |
| Price:          | \$1,300,000 |  |
| Bedrooms:       | 3           |  |
| Bathrooms:      | 2           |  |
| Square Footage: | 2,022 Sqft  |  |
| Year Built:     | 1950        |  |
| Lot Area:       | 8,400 Sqft  |  |

## Address Map

| Country:       | US                          |  |
|----------------|-----------------------------|--|
| State:         | FL                          |  |
| County:        | Miami-Dade County           |  |
| City:          | Hialeah                     |  |
| Zipcode:       | 33013                       |  |
| Street:        | 625 E 28th St               |  |
| Building Name: | HIALEAH 13TH<br>ADDN AMD PL |  |
| Floor Number:  | 0                           |  |
| Longitude:     | W81° 43' 48.8''             |  |
|                |                             |  |