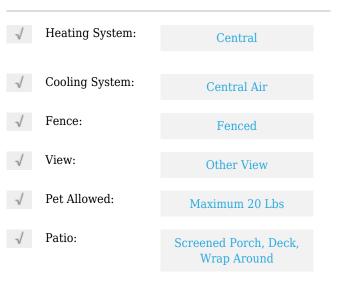

# **Residential For Sale**

600 Sqft - 1100 SW 12th St # 212, Fort Lauderdale, Florida 33315









### **Basic Details**

| Property Type:  | Residential |
|-----------------|-------------|
| Listing Type:   | For Sale    |
| Listing ID:     | A11548416   |
| Price:          | \$229,000   |
| Bedrooms:       | 1           |
| Bathrooms:      | 1           |
| Square Footage: | 600 Sqft    |
| Year Built:     | 1967        |

#### Features



## Address Map

| Country: | US                       |
|----------|--------------------------|
| State:   | FL                       |
| County:  | <b>Broward County</b>    |
| City:    | Fort Lauderdale          |
| Zipcode: | 33315                    |
| Street:  | 1100 SW 12th St #<br>212 |

| Building Name: | Rio Nuevo       |  |
|----------------|-----------------|--|
| Floor Number:  | 0               |  |
| Longitude:     | W81° 50' 40.7'' |  |
| Latitude:      | N26° 6' 20.6''  |  |

# Agent Info



Daniel Lombardi ☎ (305) 695-1600 ☎ (786) 525-6127 ᢂ daniel@lomardiproperties.com