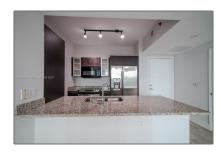

#### **Basic Details**

Property Type: **Residential Lease** Listing Type: **For Rent** Listing ID: A11548631 Price: \$2,900 Bedrooms: 1 Bathrooms: 1 Square Footage: 692 Sqft Year Built: 2008

### **Features**

✓ Swimming Pool: Above Ground
✓ Pet Allowed: Maximum 20 Lbs, No
✓ Furnished: Unfurnished