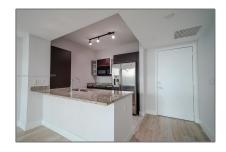

#### **Basic Details**

Property Type: **Residential Lease** Listing Type: **For Rent** Listing ID: A11548631 Price: \$2,900 Bedrooms: 1 Bathrooms: 1 Square Footage: 692 Sqft Year Built: 2008

### **Features**

✓ Swimming Pool: Above Ground
✓ Pet Allowed: Maximum 20 Lbs, No
✓ Furnished: Unfurnished