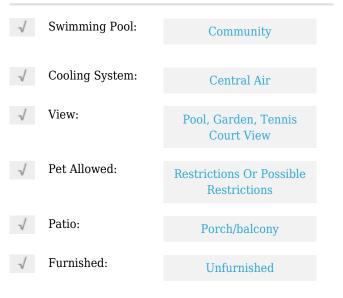

# **Residential Lease For Rent**

936 Sqft - 9445 SW 76th St # U8, Miami, Florida 33173





#### **Basic Details**

| Property Type:  | <b>Residential Lease</b> |  |
|-----------------|--------------------------|--|
| Listing Type:   | For Rent                 |  |
| Listing ID:     | A11547457                |  |
| Price:          | \$2,300                  |  |
| Bedrooms:       | 2                        |  |
| Bathrooms:      | 2                        |  |
| Square Footage: | 936 Sqft                 |  |
| Year Built:     | 1969                     |  |
|                 |                          |  |

#### Features



### Address Map

| Country:       | US                         |  |
|----------------|----------------------------|--|
| State:         | FL                         |  |
| County:        | Miami-Dade County          |  |
| City:          | Miami                      |  |
| Zipcode:       | 33173                      |  |
| Street:        | 9445 SW 76th St #<br>U8    |  |
| Building Name: | SUNSET PALMS<br>EAST CONDO |  |
| Floor Number:  | 0                          |  |

| Longitude: | W81° 39' 10.6'' |
|------------|-----------------|
| Latitude:  | N25° 41' 56.5'' |

## Agent Info



Daniel Lombardi ☎ (305) 695-1600 ☎ (786) 525-6127 ᢂ daniel@lomardiproperties.com