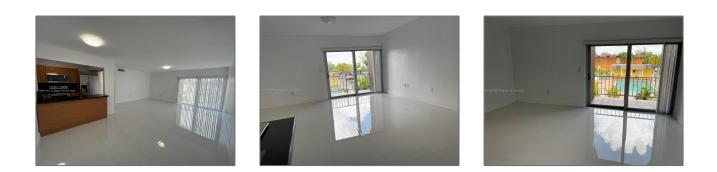

# **Residential Lease For Rent**

936 Sqft - 9445 SW 76th St # U8, Miami, Florida 33173

#### **Basic Details**

| Property Type:  | <b>Residential Lease</b> |  |
|-----------------|--------------------------|--|
| Listing Type:   | For Rent                 |  |
| Listing ID:     | A11547457                |  |
| Price:          | \$2,300                  |  |
| Bedrooms:       | 2                        |  |
| Bathrooms:      | 2                        |  |
| Square Footage: | 936 Sqft                 |  |
| Year Built:     | 1969                     |  |
|                 |                          |  |