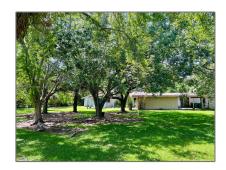

# Residential Lease For Rent

2,301 Sqft - 16470 SW 234th St, Homestead, Florida 33031

### **Basic Details**

Property Type: **Residential Lease** Listing Type: **For Rent** Listing ID: A11548053 Price: \$5,600 Bedrooms: 3 2 Bathrooms: Square Footage: 2,301 Sqft Year Built: 1964 50,094 Sqft

## Address Map

Lot Area:

| Country:       | US                |  |
|----------------|-------------------|--|
| State:         | FL                |  |
| County:        | Miami-Dade County |  |
| City:          | Homestead         |  |
| Zipcode:       | 33031             |  |
| Street:        | 16470 SW 234th St |  |
| Building Name: | WHEJA SUB         |  |
| Floor Number:  | 0                 |  |
| Longitude:     | W81° 32' 26"      |  |