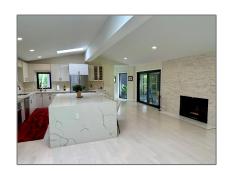

# Residential Lease For Rent

2,301 Sqft - 16470 SW 234th St, Homestead, Florida 33031

### **Basic Details**

Property Type: **Residential Lease** Listing Type: **For Rent** Listing ID: A11548053 Price: \$5,600 Bedrooms: 3 2 Bathrooms: Square Footage: 2,301 Sqft Year Built: 1964 50,094 Sqft

### **Features**

Pet Allowed

Furnished:

Partially