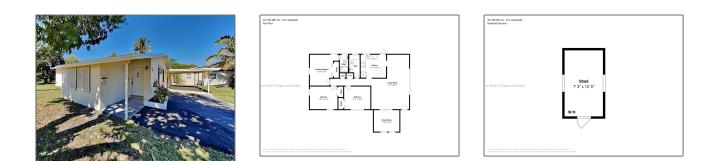

# **Residential Lease For Rent**

1,409 Sqft - 401 NW 48th Ter, Plantation, Florida 33317

#### Basic **Details**

| Property Type:  | <b>Residential Lease</b> |  |
|-----------------|--------------------------|--|
| Listing Type:   | For Rent                 |  |
| Listing ID:     | A11547871                |  |
| Price:          | \$2,600                  |  |
| Bedrooms:       | 3                        |  |
| Bathrooms:      | 2                        |  |
| Square Footage: | 1,409 Sqft               |  |
| Year Built:     | 1959                     |  |
| Lot Area:       | 9,600 Sqft               |  |
|                 |                          |  |