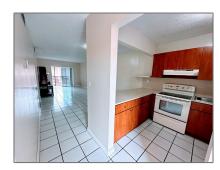

# Residential Lease For Rent

 $860~\mathrm{Sqft}$  -  $6095~\mathrm{W}$  19th Ave # 417, Hialeah, Florida 33012

#### **Basic Details**

Property Type: **Residential Lease** Listing Type: **For Rent** Listing ID: A11546550 Price: \$2,195 Bedrooms: 2 2 Bathrooms: Square Footage: 860 Sqft Year Built: **1973** 