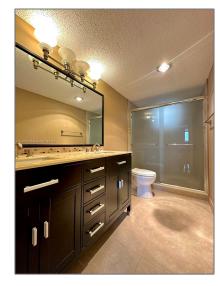

#### Basic Details

| Property Type:  | <b>Residential Lease</b> |  |
|-----------------|--------------------------|--|
| Listing Type:   | For Rent                 |  |
| Listing ID:     | A11547750                |  |
| Price:          | \$2,100                  |  |
| Bedrooms:       | 2                        |  |
| Bathrooms:      | 2                        |  |
| Square Footage: | 1,260 Sqft               |  |
| Year Built:     | 1974                     |  |