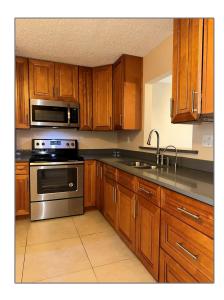

#### Basic Details

| Property Type:  | <b>Residential Lease</b> |  |
|-----------------|--------------------------|--|
| Listing Type:   | For Rent                 |  |
| Listing ID:     | A11547750                |  |
| Price:          | \$2,100                  |  |
| Bedrooms:       | 2                        |  |
| Bathrooms:      | 2                        |  |
| Square Footage: | 1,260 Sqft               |  |
| Year Built:     | 1974                     |  |