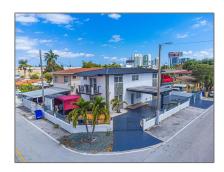

# Residential Lease For Rent

 $2,\!000$  Sqft - 901 NW 22nd Pl, Miami, Florida 33125

### Basic Details

| Property Type:  | <b>Residential Lease</b> |  |
|-----------------|--------------------------|--|
| Listing Type:   | For Rent                 |  |
| Listing ID:     | A11547538                |  |
| Price:          | \$4,700                  |  |
| Bedrooms:       | 4                        |  |
| Bathrooms:      | 3                        |  |
| Square Footage: | 2,000 Sqft               |  |
| Year Built:     | 1971                     |  |
| Lot Area:       | 3,600 Sqft               |  |

## Address Map

| Country:       | US                |  |
|----------------|-------------------|--|
| State:         | FL                |  |
| County:        | Miami-Dade County |  |
| City:          | Miami             |  |
| Zipcode:       | 33125             |  |
| Street:        | 901 NW 22nd Pl    |  |
| Building Name: | RIVERSIDE FARMS   |  |
| Floor Number:  | 0                 |  |
| Longitude:     | W81° 46' 3.5''    |  |