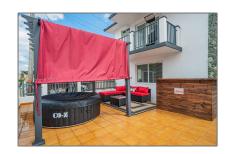

### Features

| √ Heating System: | Central        |
|-------------------|----------------|
| √ Cooling System: | Central Air    |
| √ Fence:          | Fenced         |
| √ Pet Allowed:    | Maximum 20 Lbs |
| √ Patio:          | Open Balcony   |
| √ Furnished:      | Furnished      |