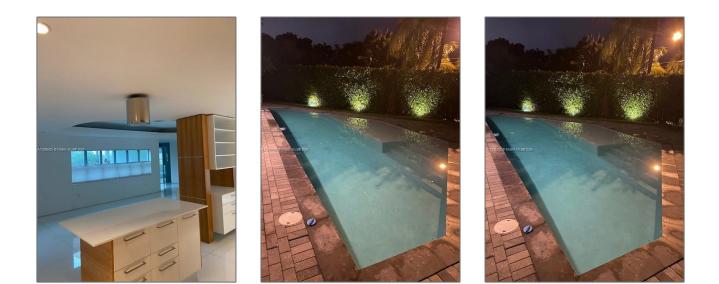

#### Features

| <br>Swimming Pool: | In Ground                     |
|--------------------|-------------------------------|
| <br>View:          | Garden, Canal, Golf<br>Course |
| <br>Pet Allowed:   | Dogs Ok                       |
| <br>Furnished:     | Unfurnished                   |