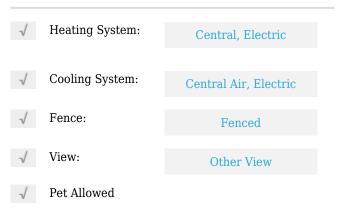

# **Residential For Sale**

1,049 Sqft - 1993 Marsh Harbor Dr # 410, Riviera Beach, Florida 33404







## Basic Details

| Property Type:  | Residential |  |
|-----------------|-------------|--|
| Listing Type:   | For Sale    |  |
| Listing ID:     | A11544429   |  |
| Price:          | \$247,000   |  |
| Bedrooms:       | 3           |  |
| Bathrooms:      | 2           |  |
| Square Footage: | 1,049 Sqft  |  |
| Year Built:     | 2006        |  |

#### Features



### Address Map

| US                            |
|-------------------------------|
| FL                            |
| Palm Beach County             |
| <b>Riviera Beach</b>          |
| 33404                         |
| 1993 Marsh Harbor<br>Dr # 410 |
|                               |

| Building Name: | Mash Harbour    |
|----------------|-----------------|
| Floor Number:  | 0               |
| Longitude:     | W81° 54' 38''   |
| Latitude:      | N26° 46' 29.1'' |

# Agent Info



Daniel Lombardi ☎ (305) 695-1600 ☎ (786) 525-6127 ᢂ daniel@lomardiproperties.com