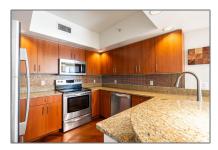

#### Basic Details

| Property Type:  | Residential Lease |  |
|-----------------|-------------------|--|
| Listing Type:   | For Rent          |  |
| Listing ID:     | A11546229         |  |
| Price:          | \$3,000           |  |
| Bedrooms:       | 2                 |  |
| Bathrooms:      | 2                 |  |
| Square Footage: | 1,350 Sqft        |  |
| Year Built:     | 2005              |  |