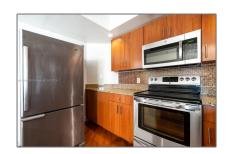

#### Basic Details

| Property Type:  | Residential Lease |  |
|-----------------|-------------------|--|
| Listing Type:   | For Rent          |  |
| Listing ID:     | A11546229         |  |
| Price:          | \$3,000           |  |
| Bedrooms:       | 2                 |  |
| Bathrooms:      | 2                 |  |
| Square Footage: | 1,350 Sqft        |  |
| Year Built:     | 2005              |  |