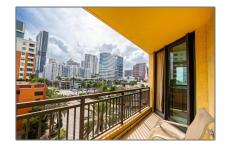

#### Features

| √ Swimming Pool:  | Community                |
|-------------------|--------------------------|
| √ Heating System: | Electric                 |
| ✓ Cooling System: | Ceiling Fan(s), Electric |
| √ Patio:          | Open Balcony             |
| √ Furnished:      | Partially                |